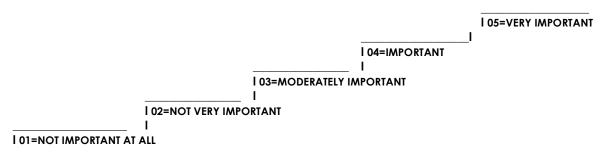

| []       |
|       | Second most important                                                                                                                                                          | []       |
|       | Third most important                                                                                                                                                           | []       |

**SAY:** Here is a scale for rating beliefs about having children according to how important you think they are. Showing the scale SAY: If you believe is VERY IMPORTANT point to the high extreme of the scale. If you believe is not important at all, point to the low extreme of the scale. If you think it is somewhere in the middle, point to the middle.



| 11.19 | as a guide. Think about your experience with your own (child/children) and tell me how important the following |                                                                                                                 |           |  |  |  |  |  |
|-------|----------------------------------------------------------------------------------------------------------------|-----------------------------------------------------------------------------------------------------------------|-----------|--|--|--|--|--|
|       |                                                                                                                |                                                                                                                 |           |  |  |  |  |  |
|