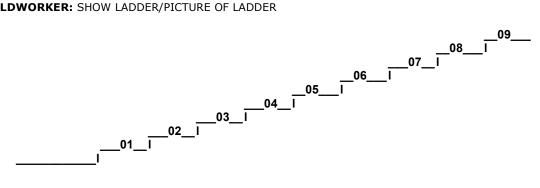

mily in the community has a 12 year old son who is attending school full-time. The family badly needs to increase the household income, one | [] | CFAMSON              |
|-----|--------------------------------------------------------------------------------------------------------------------------------------------------------------|----|----------------------|
|     | option is to send the son to work but the son wants to stay in school. What should the family do? 77=NK                                                      |    | SPECCSON<br>ESPCCSON |
|     | 01=Make child leave school 02=Let child stay in school 03=Other (specify):                                                                                   |    |                      |

FIELDWORKER: SHOW LADDER/PICTURE OF LADDER



| 4.2 | There are nine steps on this ladder. Suppose we say that the ninth step, at the very top, represents the best possible life for you and the bottom represents the worst possible life for you.  Where on the ladder do you feel you personally stand at the present time?  (RECORD STEP NUMBER 01-09, 77=NK, 88=NA) | []  | CLADDER                          |
|-----|---------------------------------------------------------------------------------------------------------------------------------------------------------------------------------------------------------------------------------------------------------------------------------------------------------------------|-----|----------------------------------|
| 4.3 | Where do you think you will be on the ladder in four years from now? (RE