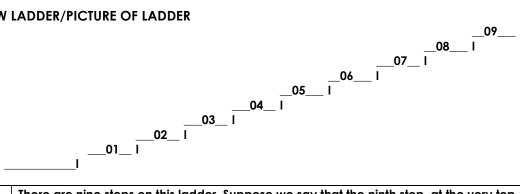

|-----------------------------------------------------------------|-----|--------|
| İ | 12 | I feel proud of my children [+]                                 |     | (CPS5) |

## FIELDWORKER CHECK: IS NAME IN SCHOOL? IF SO, ASK 11.2, OPTION 13 AND 14. IF NO, > SKIP TO 11.3

| 11.2 | Do you agree? 00=No, 01=Yes, 02 = More or less (doubt)        |              |         |
|------|---------------------------------------------------------------|--------------|---------|
| 13   | My children's teachers are unfriendly or rude to me           | 77=NK, 88=NA | (CSD3)  |
| 14   | I can do little to help NAME do well in school, no matter how | []           | (CAG5)  |
| 14   | hard I try                                                    | []           | (0/100) |

## SHOW LADDER/PICTURE OF LADDER



| 11.3 | There are nine steps on this ladder. Suppose we say that the ninth step, at the very top, represents the best possible life for you and the bottom represents the worst possible life for you.  Where on the ladder do you feel you personally stand at the present time? | []        | (LADDER)                   |
|------|---------------------------------------------------------------------------------------------------------------------------------------------------------------------------------------------------------------------------------------------------------------------------|-----------|----------------------------|
| 11.4 | (RECORD STEP NUMBER 01-09, 77=NK)  Where do you think you will be on the ladder in four years from now?  (RECORD STEP NUMBER 01-09, 77=NK, )